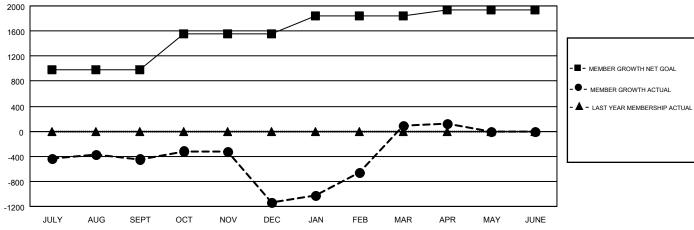

## GMT MONTHLY MEMBERSHIP PROGRESS REPORT

Results as of: 4/30/2018

**LOCATION: INDIA** 

Multiple District 3233

GMT CA 6

| Clubs         |               |           |               | Members               |                           |                         |                                                    |  |
|---------------|---------------|-----------|---------------|-----------------------|---------------------------|-------------------------|----------------------------------------------------|--|
|               | RESULTS FOR   | 2017-2018 |               | RESULTS FOR 2017-2018 |                           |                         |                                                    |  |
| QUARTER       | NEW CLUB GOAL | NEW CLUBS | DROPPED CLUBS | QUARTER               | MEMBER GROWTH NET<br>GOAL | MEMBER GROWTH<br>ACTUAL | DROPPED<br>MEMBERS ACTUAL<br>(including transfers) |  |
| JULY/AUG/SEPT | 22            | 16        | 5             | JULY/AUG/SEPT         | 985                       | 656                     | 1,055                                              |  |
| OCT/NOV/DEC   | 10            | 8         | 35            | OCT/NOV/DEC           | 565                       | 511                     | 1,150                                              |  |
| JAN/FEB/MAR   | 6             | 11        | 3             | JAN/FEB/MAR           | 290                       | 1,964                   | 482                                                |  |
| APR/MAY/JUNE  | 4             | 1         | 0             | APR/MAY/JUNE          | 100                       | 234                     | 184                                                |  |