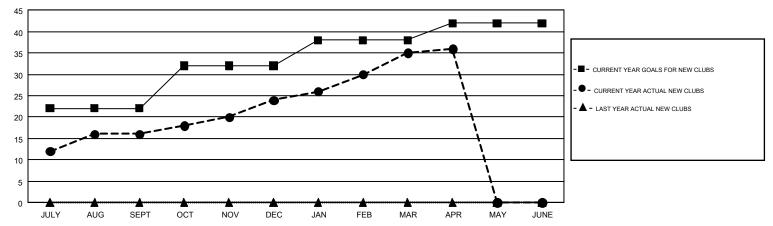

## GMT MONTHLY MEMBERSHIP PROGRESS REPORT

Results as of: 4/30/2018

**LOCATION: INDIA** 

Multiple District 3233

GMT CA 6

| Clubs         |               |           |               | Members               |                           |                         |                                                    |  |
|---------------|---------------|-----------|---------------|-----------------------|---------------------------|-------------------------|----------------------------------------------------|--|
|               | RESULTS FOR   | 2017-2018 |               | RESULTS FOR 2017-2018 |                           |                         |                                                    |  |
| QUARTER       | NEW CLUB GOAL | NEW CLUBS | DROPPED CLUBS | QUARTER               | MEMBER GROWTH NET<br>GOAL | MEMBER GROWTH<br>ACTUAL | DROPPED<br>MEMBERS ACTUAL<br>(including transfers) |  |
| JULY/AUG/SEPT | 22            | 16        | 5             | JULY/AUG/SEPT         | 985                       | 656                     | 1,055                                              |  |
| OCT/NOV/DEC   | 10            | 8         | 35            | OCT/NOV/DEC           | 565                       | 511                     | 1,150                                              |  |
| JAN/FEB/MAR   | 6             | 11        | 3             | JAN/FEB/MAR           | 290                       | 1,964                   | 482                                                |  |
| APR/MAY/JUNE  | 4             | 1         | 0             | APR/MAY/JUNE          | 100                       | 234                     | 184                                                |  |